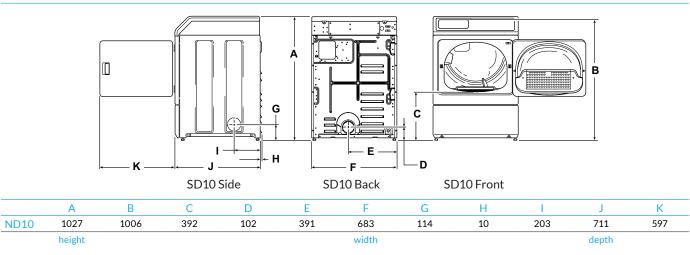

| Dryer              |     | SD10                     |
|--------------------|-----|--------------------------|
| Capacity           | kg  | 10.5                     |
| Drum volume        | I   | 198                      |
| Electrical heating |     | 5,2 (230V)   5,3 (400V)* |
| Gas heating        | kW  | 7,3                      |
| Motor power        | rpm | 0,25                     |
| Exhaust            | mm  | 102                      |
| Dimensions H×W×D   | mm  | 1027×683×711             |
| Net weight         | kg  | 68                       |
| Volume (packed)    | m³  | 0,71                     |
| Packed H×W×D       | mm  | 1150x760x860             |
| Gross weight       | kg  | 73                       |
|                    |     |                          |