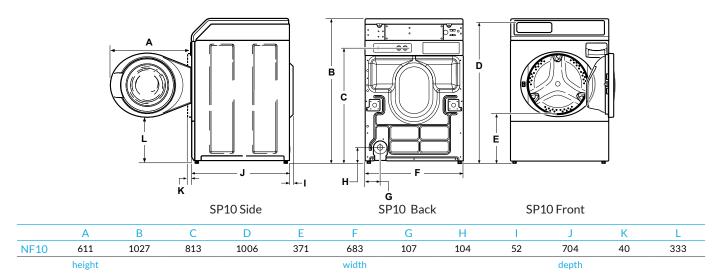

<sup>1</sup>On Premise Laundry <sup>2</sup>Prep for Central Pay

| Front load washer     |     | SP10         |
|-----------------------|-----|--------------|
| Drum volume           | 1   | 96,8         |
| Frequency controlled  | kW  | 0,67         |
| Extraction speed      | rpm | 1200         |
| G-factor              |     | 440          |
| Electrical connection |     | 400v/50Hz/3N |
| Electrical heating    | kW  | 4,8          |
| Dimensions H×W×D      | mm  | 1027×683×704 |
| Net weight            | kg  | 113          |
| Volume (packed)       | m³  | 0,71         |
| Packed H×W×D          | mm  | 1150x760x860 |
| Gross weight          | kg  | 122          |
|                       |     |              |