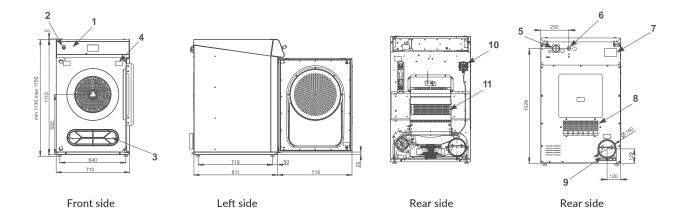

- Control panel
- Emergency stop button
- 1.
  2.
  3.
  4. Lint screen
- Door switch

- Main switch 5.
- 6. 7. 8. Main power supply
- Serial plate
- Suction

- Exhaust piping 9.
- Airflow switch
- 11. Heating chamber