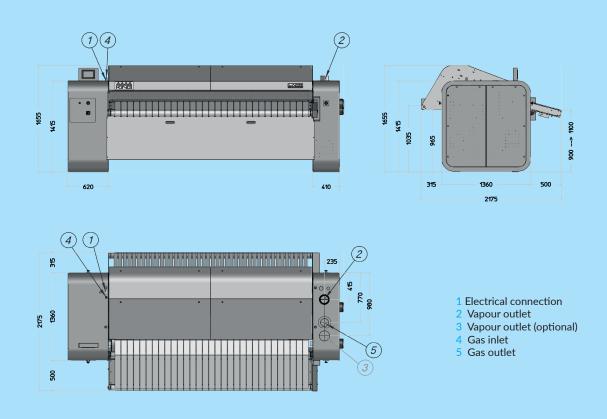

### **OPTIONS**

- Foot pedal for easy stop and start
- Perforated vacuum feeding bands for easy feeding linen

| TYPE                                    |       | ACL80K-25              | ACL80K-30      | ACL80K-33      | ACL80K-35      |
|-----------------------------------------|-------|------------------------|----------------|----------------|----------------|
| Roll diameter                           | mm    | 800                    |                |                |                |
| Working width                           | mm    | 2500                   | 3000           | 3300           | 3500           |
| Ironing speed                           | m/min | 5-25                   |                |                |                |
| Ironing heating surface                 | m²    | 4,85                   | 5,82           | 6,40           | 6,79           |
| Fan motor                               | kW    | 1,1                    |                |                |                |
| Roll motor                              | kW    | 11                     |                |                |                |
| Air outlet diameter                     | mm    | Ø125                   |                |                |                |
| Hydraulic pump motor                    | kW    | 0,37                   |                |                |                |
| Oil circulation pump                    | kW    | 3                      |                |                |                |
| Exhaust feeding belt                    | kW    | 1,1                    |                |                |                |
| Voltage                                 |       | 380-415V/50Hz/3ph+TN-C |                |                |                |
| GAS HEATING                             |       |                        |                |                |                |
| Gas connection                          | inch  | 5/4"                   |                |                |                |
| Gas burner                              | kW    | 189                    |                |                |                |
| Heat exchanger evacuation               | mm    | Ø125                   |                |                |                |
| Ironing capacity moisture retention 50% | kg/hr | 308                    | 370            | 405            | 430            |
| ELECTRIC HEATING                        |       |                        |                |                |                |
| Heating element                         | kW    | 100                    | 120            | 150            | 165            |
| Ironing capacity moisture retention 50% | kg/hr | 308                    | 370            | 405            | 430            |
| DIMENSIONS                              |       |                        |                |                |                |
| H×W×D                                   | mm    | 1655x3735x1820         | 1655x4235x1820 | 1655x4535x1820 | 1655x4735x1820 |
| Net weight                              | kg    | 2800                   | 3100           | 3250           | 3450           |
| TRANSPORT DATA                          |       |                        |                |                |                |
| Packed H×W×D                            | mm    | 1800x3800x2300         | 1800x4300x2300 | 1800x4600x2300 | 1800x4800x2300 |
| Gross weight                            | kg    | 2850                   | 3150           | 3300           | 3500           |