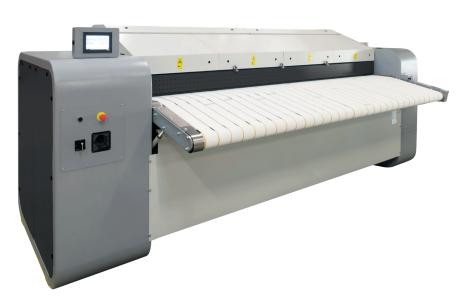

# CHEST HEATED IRONERS - ONE ROLL SPECIAL DEEPER CHEST

ACL80K

ACL80K is a great solution with same foot print but higher ironing capacity and less energy consumption